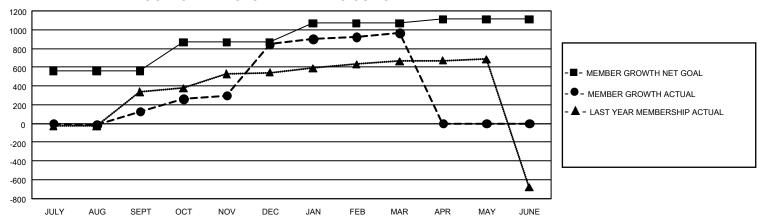

## GOALS AND ACTUAL MEMBERS CUMULATIVE

| DROPPED CLUBS: 3 |     | 222 CLUBS OF 314 ADDED 1<br>OR MORE NEW MEMBERS | GENDER DISTRIBUTION       |                |
|------------------|-----|-------------------------------------------------|---------------------------|----------------|
|                  |     |                                                 | MALE                      | 4,645 (58.96%) |
|                  |     |                                                 | FEMALE                    | 3,233 (41.04%) |
| DROPPED MEMBERS  |     |                                                 | NON BINARY                | 0 (0.00%)      |
| DECEASED         | 6   |                                                 | PREFER NOT TO ANSWER      | 0 (0.00%)      |
| CLUB CANCELLED   | 0   |                                                 | TOTAL FAMILY UNIT MEMBERS | 533            |
| OTHER            | 154 | CLICK HERE FOR                                  |                           |                |
| TOTAL            | 160 | CUMULATIVE MEMBERSHIP DATA                      | FAMILY MEMBERS PAYING HA  | LF DUES 272    |

| Members               |                           |                         |                                                    |  |  |  |  |  |
|-----------------------|---------------------------|-------------------------|----------------------------------------------------|--|--|--|--|--|
| RESULTS FOR 2022-2023 |                           |                         |                                                    |  |  |  |  |  |
| QUARTER               | MEMBER GROWTH NET<br>GOAL | MEMBER GROWTH<br>ACTUAL | DROPPED MEMBERS<br>ACTUAL (including<br>transfers) |  |  |  |  |  |
| JULY/AUG/SEF          | oT 563                    | 261                     | 53                                                 |  |  |  |  |  |
| OCT/NOV/DEC           | 303                       | 744                     | 15                                                 |  |  |  |  |  |
| JAN/FEB/MAR           | 203                       | 232                     | 92                                                 |  |  |  |  |  |
| APR/MAY/JUN           | E 43                      | 0                       | 0                                                  |  |  |  |  |  |