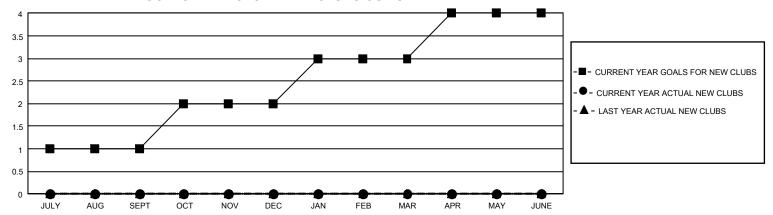

## GOALS AND ACTUAL NEW CLUBS CUMULATIVE

## GMT Constitutional Area 5 - C, Group B

REPORT DOES NOT INCLUDE CLUBS IN UNDISTRICTED AREAS.

|               | Club          |           |               | 1            |
|---------------|---------------|-----------|---------------|--------------|
|               |               |           |               |              |
|               |               |           |               |              |
| QUARTER       | NEW CLUB GOAL | NEW CLUBS | DROPPED CLUBS | QUARTER      |
| JULY/AUG/SEPT | 3             | 0         | 3             | JULY/AUG/SEF |
| OCT/NOV/DEC   | 3             | 0         | 0             | OCT/NOV/DEC  |
| JAN/FEB/MAR   | 3             | 0         | 0             | JAN/FEB/MAR  |
| APR/MAY/JUNE  | 3             | 0         | 0             | APR/MAY/JUN  |